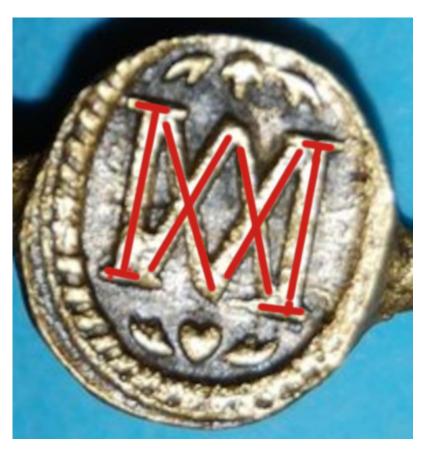

You can see the symbols can be interpreted as Roman numbers for 911.

This can be observed on Masonic symbols as well!