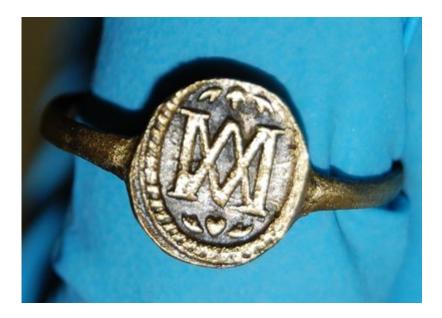

This is a Jesuit ring:

You can see the Ave Maria symbol without the crossbar of the A. It also looks like an inverted M symbol over another M which can have the occultic meaning of "As above so below".