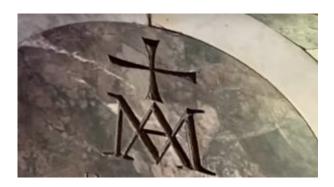

This is a Jesuit ring:

You can see the Ave Maria symbol without the crossbar of the A. It also looks like an inverted M symbol over another M which can have the occultic meaning of "As above so below".