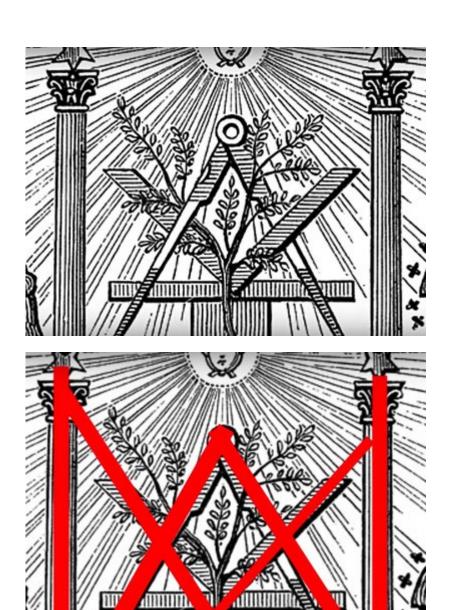

You can see the symbols can be interpreted as Roman numbers for 911.

This can be observed on Masonic symbols as well!