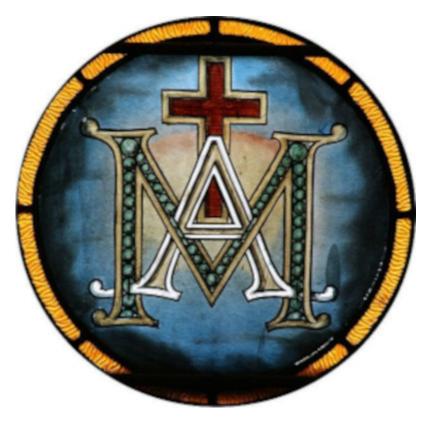

## The Worship of Diana / Mary, the Mother goddess Connected to the Number 911

This is information I got from the video below.

When I was a boy attending Catholic church, I often heard the words, "Ave Maria", Latin meaning Hail Mary, one of the prayers I used to pray when saying the rosary. The Roman Catholic Church made a symbol out of it with the letters A and M.