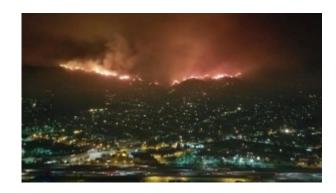

Ralph Epperson is my Facebook friend. These are his views about the California fires. I cannot verify that the fires were indeed deliberately started using direct energy weapons. You can call it opinion based on circumstantial evidence if you want to, but I think the similarities between the Lahaina fire on Maui in August 2023, and the fires now in southern California are too great to ignore. And I believe Ralph Epperson is an honest credible historian and researcher. He's now 87 years old and his mind is still sharp as a razor!

## From Ralph Epperson's Facebook post:

- All three fires started at exactly the same time
- Nothing blue is burning.
- Some trees not burning despite houses being reduced to ash.
- Metal rims of cars melting, when they are designed to withstand up to 2500 degrees, and "forest fires" do not get hotter than 2000 degrees.
- No water in dams to feed fire hydrants.
- Strange light anomalies spotted in the sky above L.A.
- Insurance companies cancel fire cover only a few months ago
- We see all the same hallmarks as the fires in Lahaina, Maui
- Like Lahaina, plans for LA to become a Smart City.