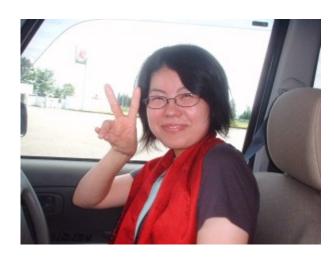

After a bit of waiting at Sakae parking area, 22 year old Natsuki picked me up. She said she was a bit scared at first because it was the first time to pick up a hitchhiker. I told her, \*congratulations!\* Natsuki was on her way home to Tokamachi — deep snow country in the winter. She took me to Echigo Kawaguchi which was just perfect for me.